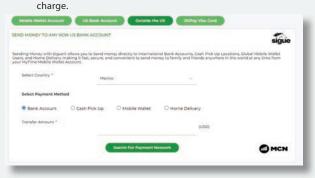

When sending money internationally, there are different options available to you. Some options are even FREE of

Select the country you wish to **send money** to and the system will help you find the most cost efficient way using our proprietary payment gateways.

| DETWORK<br>DETAILS &<br>LOCATION | RECIPIENT<br>FUNDS<br>AVAILABILITY | MAXIMUM<br>TRANSFER<br>AMOUNT | TRANSFER FEE    | TOTAL COST  | CURRENCY | RECEIVES | SELECT |    |
|----------------------------------|------------------------------------|-------------------------------|-----------------|-------------|----------|----------|--------|----|
| ABC CAPITAL<br>(Bank Account)    | 30 Minutes                         | \$1,000.00 USD                | \$4.39 USD      | \$94.99 USD | Mark     | 207.80   | 0      |    |
| AFIDME (Bank<br>Account)         | 30 Minutes                         | \$1,000.00 USD                | \$4.99 USD      | \$14.39 USD | MXN      | 207.80   | O      |    |
| Afirme (Bank<br>Account)         | 50 Minutes                         | \$1,000.00 USD                | \$4,39,050      | \$94.99.050 | MXN      | 207.80   | 0      |    |
| BANAMEX (Bonk<br>Account)        | 30 Minutes                         | \$1,000.00 USD                | \$4.99 USD      | \$14.99 USD | MXN      | 207.80   | 0      |    |
|                                  |                                    |                               | Proceed with Tr |             |          |          | 0      | CN |