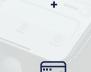

# MOVE MONEY Globally

The OGPay mobile wallet platform provides you with a variety of ways to move money anywhere in the world in real-time and even for FREE.

The OGPay mobile wallet account allows you to load money via your bank account, credit card, employer, other wallet users, cash at participating ATMs, and retail locations around the world and then move money to loved ones anywhere in the world.

When sending money internationally, there are different options available to you. Some options are even FREE of

Select the country you wish to **send money** to and the system will help you find the most cost efficient way using our proprietary payment gateways.

OGPay Wallet customers can now add money to any prepaid wireless phone account around the world. Navigate to Mobile Wallet> Mobile Recharge and successfully send money to virtually any wireless carrier around the world (4 billion phones in over 140 countries). Funds are delivered usually same day and for FREE.

**Send money** with any of the payment options from your computer or mobile device.

Our mobile wallet makes it easy to request funds from individuals or groups (great for splitting bills).

Our customer portal will guide you through the process every step of the way wherever you are.

Load money directly to your OGPay debit card from your employer, or even load funds on your debit card using Visa Ready Link around the world.