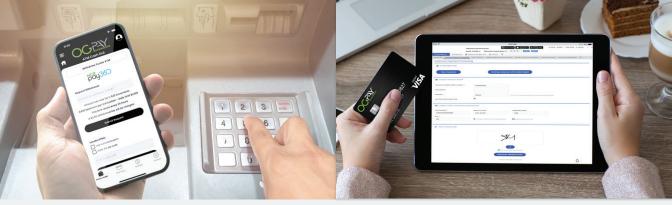

#### **ATM Cash Withdrawal**

Retrieve Funds ATM

190 South State Road 7, North Lauderdale, FL

3915 W Commercial Rivel Tamarac, FL 33309

CUMBERLAND FARMS #9784

OGPay allows you to withdraw cash from your mobile wallet account at select ATMs without using a debit card. The card-less ATM withdrawals have lower ATM fees than more traditional debit card ATM withdrawals

You can locate these specialized ATMs that are equipped with card-less withdrawal in the data app by navigating to the Mobile Wallet> Retrieve Funds ATM where you will be prompted to request an authorization code and view ATM card-less withdrawal locations and you then have up to 1 hour to use your code at the selected ATM. Once you reach the ATM machine, simply press the cardless transaction option to begin the process. You will then enter your mobile number and the code that you received. The ATM will then process your cash withdrawal.