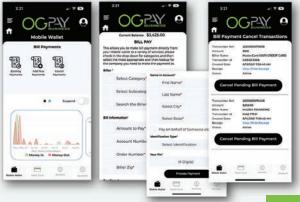

#### **Bill Payment**

OGPay customers can now pay bills from funds on their mobile wallet account. You simply navigate to the Mobile Wallet> Bill Payment Screen. Setting up domestic bill payments is fast and secure and provides access to over 15,000+ billers. You simply select the biller you wish to pay and your bill payment

can be processed the same day, next day, or as a standard delivery option.