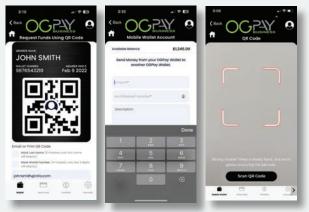

### Request & Send Funds Using QR Code:

Each OGPay customer has their own unique QR code. You can request and send funds using this QR code. You can even use this QR code to collect funds as a merchant providing you a FREE and real time way to collect money for your goods and services.

#### Secure Merchant Payment Processing

You can request funds to individuals as well as to a group of people. Use this technology to collect money for goods and services that you provide to others. There are no merchant processing costs for wallet to wallet transfers, you receive your money instantly, and we 100% guarantee no bad debt.

Finally a secure, cost effective, and easy way to collect money from your friends and your customers. You can even sign up as a merchant distributor and upgrade to a more robust merchant processing module.