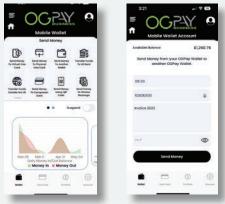

## MOBILE WALLET

There are multiple ways to **send money** within the OGPay Wallet platform.

|                                                                       | il checking/baving accou<br>analies from your OGPay | COMp, Weller auslitate sammer to any US Barth Account, tou can use this functionarily, to more money to<br>one or work resource to function part from barrow account. Each transaction andy canto BLMD per transaction,<br>while to any US Barth Account can trans 3 + tomory Barts. |
|-----------------------------------------------------------------------|-----------------------------------------------------|--------------------------------------------------------------------------------------------------------------------------------------------------------------------------------------------------------------------------------------------------------------------------------------|
|                                                                       |                                                     | 82.85.0/000                                                                                                                                                                                                                                                                          |
|                                                                       | "Tput damageld"                                     |                                                                                                                                                                                                                                                                                      |
|                                                                       |                                                     | and en tax                                                                                                                                                                                                                                                                           |
|                                                                       | teres .                                             | Other Account Account On File                                                                                                                                                                                                                                                        |
|                                                                       | hanget.*                                            |                                                                                                                                                                                                                                                                                      |
|                                                                       | and an a                                            |                                                                                                                                                                                                                                                                                      |
| An and An and An and An and An |                                                     |                                                                                                                                                                                                                                                                                      |
| CHEY IN use SLED Married                                              | ar.* .                                              | wind type                                                                                                                                                                                                                                                                            |
| ONEY IN 1947 SLED MARK PER                                            |                                                     |                                                                                                                                                                                                                                                                                      |
| NETT TANAGACTIONE                                                     |                                                     |                                                                                                                                                                                                                                                                                      |
|                                                                       |                                                     |                                                                                                                                                                                                                                                                                      |
| Compared Manager                                                      |                                                     |                                                                                                                                                                                                                                                                                      |
|                                                                       |                                                     | Tank History                                                                                                                                                                                                                                                                         |

**Send money** with any of the payment options from your computer or mobile device.

Our mobile wallet makes it easy to request funds from individuals or groups (great for splitting bills).

Our customer portal will guide you through the process every step of the way wherever you are.