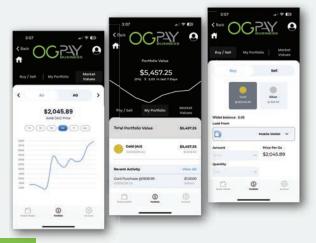

## PORTFOLIO ACCOUNTS/ MANAGEMENT

| Velcome John Smith 1                                                                                                                                                                                                                                                                                                                                                                                                                                                                                                                                                                                                                                                                                                                                                                                                                                                                                                                                                                                                                                                                                                                                                                                                                                                                                                                                                                                                                                                                                                                                                                                                                                                                                                                                                                                                                                                                                                                                                                                                                                                                                                  | Witness Contraction | in 7 And                           |    |
|-----------------------------------------------------------------------------------------------------------------------------------------------------------------------------------------------------------------------------------------------------------------------------------------------------------------------------------------------------------------------------------------------------------------------------------------------------------------------------------------------------------------------------------------------------------------------------------------------------------------------------------------------------------------------------------------------------------------------------------------------------------------------------------------------------------------------------------------------------------------------------------------------------------------------------------------------------------------------------------------------------------------------------------------------------------------------------------------------------------------------------------------------------------------------------------------------------------------------------------------------------------------------------------------------------------------------------------------------------------------------------------------------------------------------------------------------------------------------------------------------------------------------------------------------------------------------------------------------------------------------------------------------------------------------------------------------------------------------------------------------------------------------------------------------------------------------------------------------------------------------------------------------------------------------------------------------------------------------------------------------------------------------------------------------------------------------------------------------------------------------|---------------------|------------------------------------|----|
| COUNT SELECT Second S |                     | La La<br>Columnation<br>Galante Ca |    |
|                                                                                                                                                                                                                                                                                                                                                                                                                                                                                                                                                                                                                                                                                                                                                                                                                                                                                                                                                                                                                                                                                                                                                                                                                                                                                                                                                                                                                                                                                                                                                                                                                                                                                                                                                                                                                                                                                                                                                                                                                                                                                                                       | Land Term           | - 3 Math                           |    |
|                                                                                                                                                                                                                                                                                                                                                                                                                                                                                                                                                                                                                                                                                                                                                                                                                                                                                                                                                                                                                                                                                                                                                                                                                                                                                                                                                                                                                                                                                                                                                                                                                                                                                                                                                                                                                                                                                                                                                                                                                                                                                                                       | 1                   | unit Op                            | 0r |
|                                                                                                                                                                                                                                                                                                                                                                                                                                                                                                                                                                                                                                                                                                                                                                                                                                                                                                                                                                                                                                                                                                                                                                                                                                                                                                                                                                                                                                                                                                                                                                                                                                                                                                                                                                                                                                                                                                                                                                                                                                                                                                                       | Dependent Markey    | alg (Mastig) (Forey has Mayer      | 9  |

Your OGPay wallet account makes it easy to buy and sell gold and silver and coming soon stocks and mutual funds.

Track your investments in My Portfolio, check market values and buy /sell directly from our desktop or mobile app.

 All selling is completed in real-time so no more waiting hours or days to receive your money.