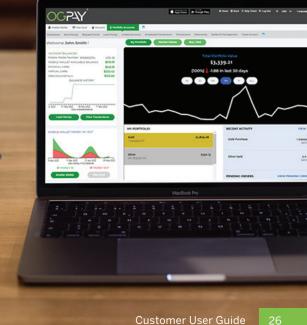

## **Desktop Web Portal**

The OGPay customer self-care portal website provides you full access to all of our Mobile Wallet & Prepaid Debit Card functionality and all with a secure desktop connection. For customers who prefer a larger screen, our self-care portal will quickly and securely allow you to manage your money.

OGPay has also locked down its on-line care portal with Multi Factor Authentication, Advanced AI based security, and E2EE / RSA End to End Encryption.