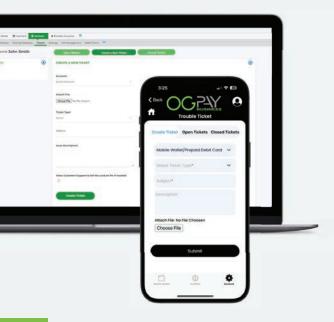

## **CUSTOMER SERVICE**

Get the help you need right from the OGPay Wallet customer portal or directly from our data application.

Contact our 24-7-365 support team via live chat, submit a trouble ticket, check on in-progress requests, and / or reach out to a live customer service representative by phone.

We're here to help you when need us and on your terms.

If you can't find what you need on our website or customer portal, not to worry. We are only a phone call, email or live chat away!

support@OGPay.com